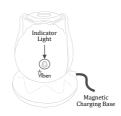

## Charging Instructions:

- All products come with a factory charge. We suggest fully charging your toy before use.
- Only use the charger provided to charge your toy. Using any other charging base may cause malfunction.
- Do not charge your battery in or around water.
- The Classic Rose features a magnetic charging base; simply place your Rose on the charging base so the magnetic charging connectors hold the toy firmly in place.
- · The Classic Rose indicator light will blink while the toy is charging.
- When your toy is fully charged, light will remain steady.
- · Full charging time is 1.2 hours.
- · Play time is approximately 1 hour.