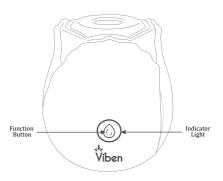

## How to Bloom Orgasms:

- Allow your toy to fully charge before play.
- Press and hold the bottom function button for 3 seconds to turn on/off your Classic Rose. Red indicator light will become illuminated when the unit is powered on.
- Press the function button to toggle through the 10 suction functions.
- To turn off, hold down the function button for 3 seconds, indicator light will turn off when the unit is fully powered down.
- Do not use your toy on swollen, bruised or inflamed areas including skin lacerations.
- · Discontinue use immediately if irritation or discomfort occurs.